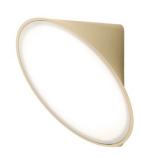

## **APORCHID** Design by Rainer Mutsch

Collection consisting of aluminium wall lamps, ceiling lamps, suspended lamps, floor and table lamps. Available in several colours.

Typology: WALL, CEILING

## Ratings

- •Built in line voltage LED module
- •CCT 3000K\*, 2700K, 4000K
- •Downlight or uplight
- •Surface installation over holes
- •Dimmable trailing edge
- •Supply voltage ~220-240Vac
- Opalescent diffuser
- •Die cast aluminium body, painted

## **AP ORCHID**

kg 1 m³ 0.02

Product code composition

ORCHID / applicazione a soffitto o a parete / application: both as ceiling or wall lamp

| Туре | Article | Colours            | Code End | Source |                                                            |
|------|---------|--------------------|----------|--------|------------------------------------------------------------|
| АР   | ORCHID  | BC white           | xx       | LED    | 15W - diffused beam<br>3000K*<br>2700K, 4000K upon request |
|      |         | SA sand            |          |        |                                                            |
|      |         | AN anthracite grey |          |        |                                                            |