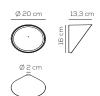

## **AP ORCHID**

kg 1 m³ 0.02

Product code composition

ORCHID / applicazione a soffitto o a parete / application: both as ceiling or wall lamp

| Туре | Article | Colours            | Code End | Source |                                                            |
|------|---------|--------------------|----------|--------|------------------------------------------------------------|
| АР   | ORCHID  | BC white           | xx       | LED    | 15W - diffused beam<br>3000K*<br>2700K, 4000K upon request |
|      |         | SA sand            |          |        |                                                            |
|      |         | AN anthracite grey |          |        |                                                            |